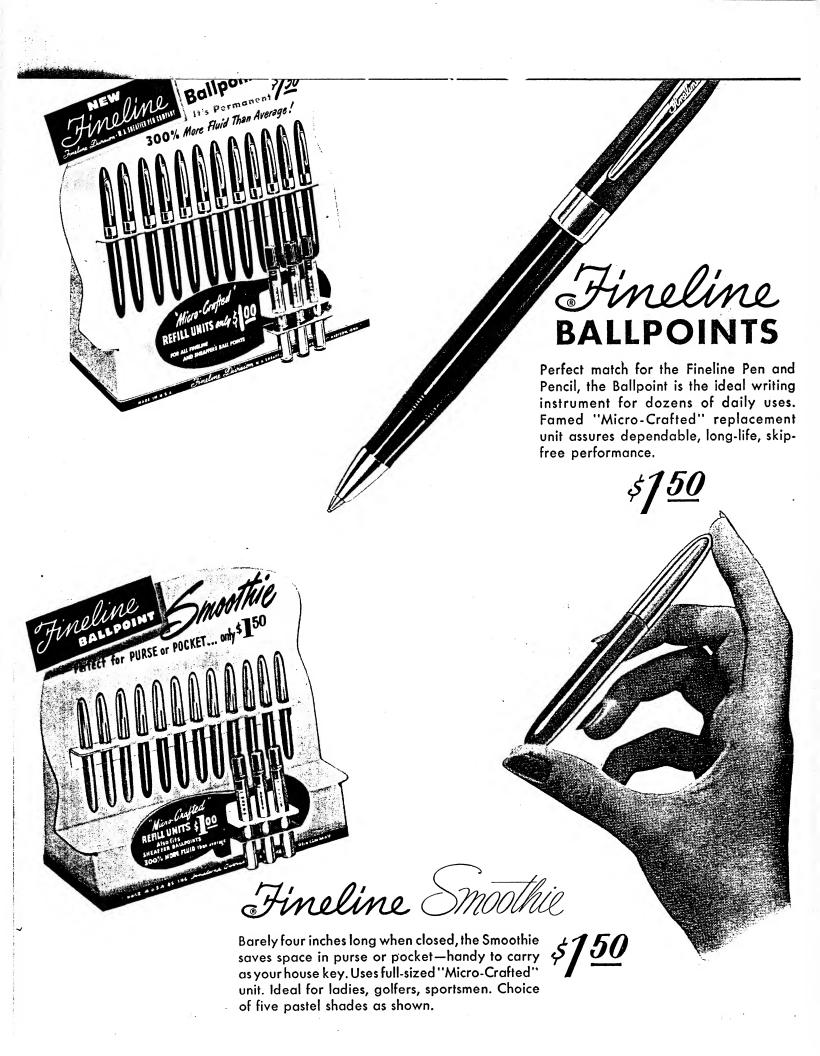

- ★ Ear-type safety clip holds firmly prevents loss.
- ★ Smooth-writing, specially-tipped point is designed to give enduring satisfaction. Choice of four interchangeable nib assemblies. Extrafine, Fine, Medium and Shorthand. Replacements only 75¢.
- ★ Fineline Ballpoints are equipped with the famous "Micro-Crafted" replaceable unit...the finest ever developed for smooth, dependable ballpoint writing.
- ★ Sleeve tip on Fineline Pencils reduces lead breakage, helps withstand greater writing pressure. Spiral finger grip reduces finger fatigue, increases writing pleasure.